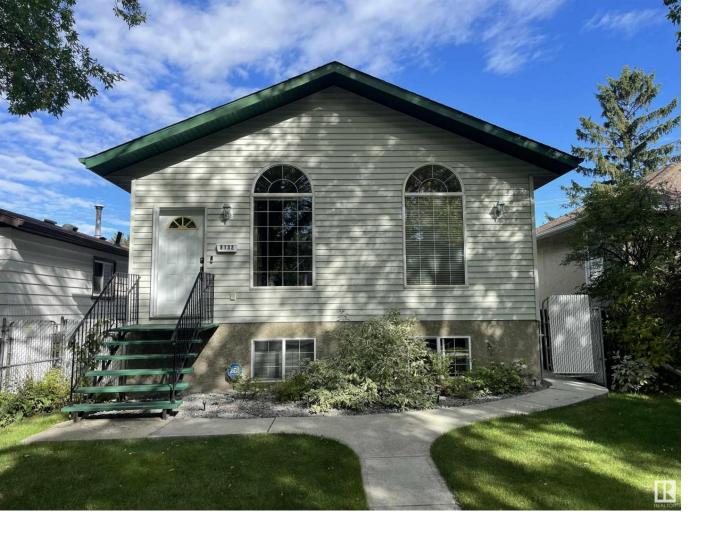

## 8132 81 Avenue Edmonton AB

\$486,500

Location, location, location on this 1145 square-foot raised bung/bilevel located on a quiet tree-line Street in King Edward Park built in 1998. Large open concept kitchen with cathedral ceilings, walk-in pantry, hardwood floors and a huge master bedroom with walk-in closet 2 gas fireplaces. This gem of a home features a sunny basement with huge windows, a second kitchen & living room with heated basement floors, a forced air furnace plus air conditioning. Shingles on house and garage Replaced in 2020 Close to all amenities, half a block to the LRT, one block to Bonnie Doon shopping...