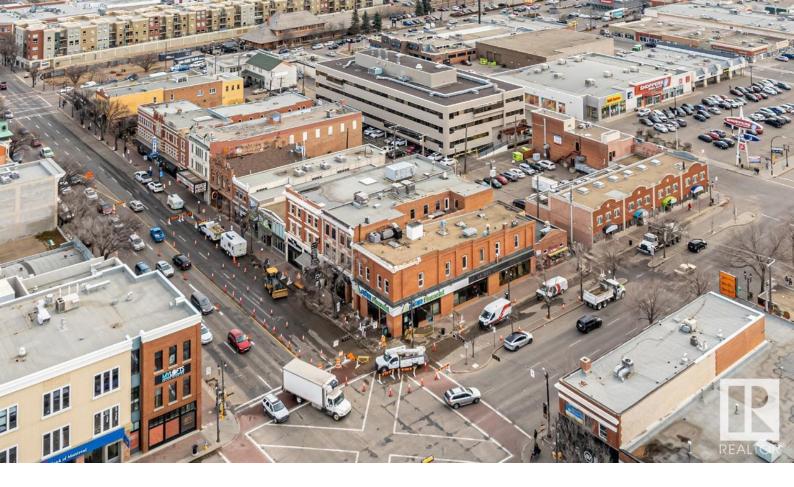

## Edmonton Alberta

\$42

Prime retail space (1,327 SF) on Marquee intersection of Whyte Avenue & 104 Street. High profile signage rights available. Exposure to 41,300 vehicles per day (2020 City of Edm). Mixed-use historic building with main floor access to Whyte Avenue. Walking access to countless amenities including coffee shops, restaurants, boutique retail, fitness and entertainment. Basement space with separate entrance also available. Immediate availability. (id:6769)