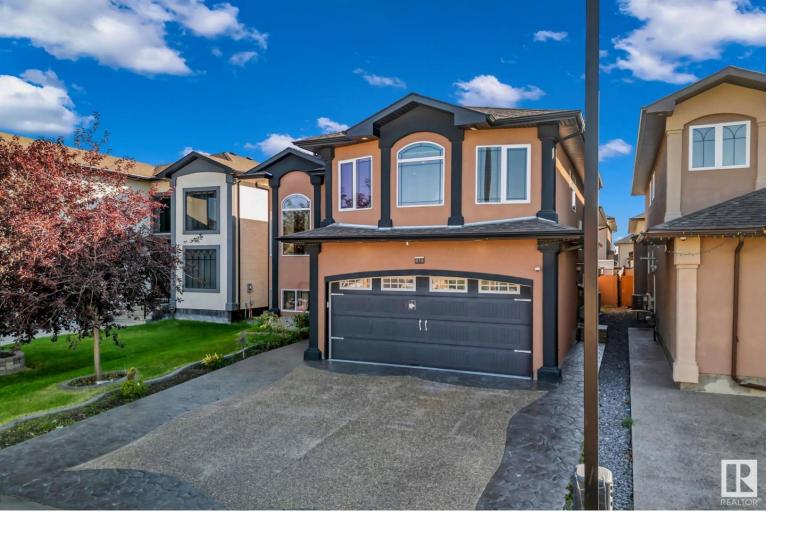

## 815 Wildwood Crescent Edmonton AB

\$875,900

Discover this one-of-a-kind, custom-built bi-level masterpiece, featuring 7 spacious bedrooms and 5 elegant full bathrooms with one Jack & Jill layout in WILDROSE. The main level impresses with grand entrance with double french door, soaring ceilings, luxury finishes including canopy hood and beautiful pot lights throughout. Enjoy built-in speakers, a wired security system with cameras, central vacuum with vac pans, central air conditioning and much more. The basement is a true gem, featuring TWO SEPARATE BASEMENT SUITES—one legal 2-bedroom suite and a charming 1-bedroom suite, each with its own private entry and laundry. Perfect for extended family, guests, or additional rental income! The heated garage is fully equipped with hot/cold water, a drain, and extra space, ideal for your hobbies or storage needs. This home is a rare find with every upgrade you can imagine, lovingly crafted by the original owner. Don't miss out on this hidden gem that perfectly blends luxury, comfort, and investment potential!