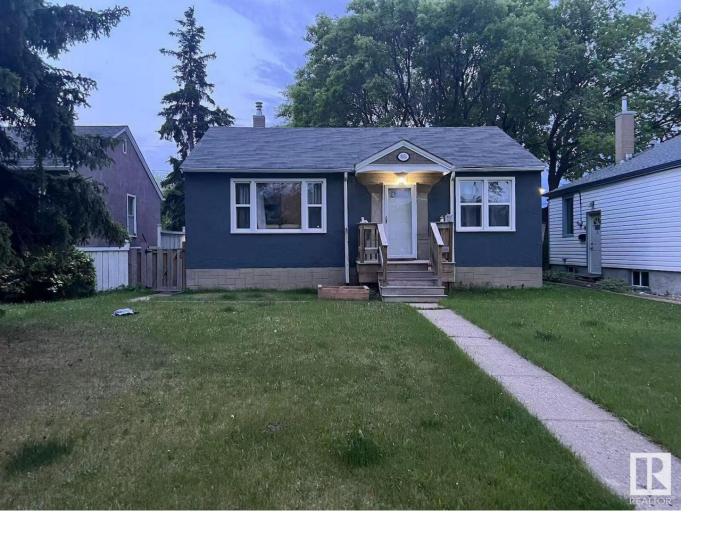

## Edmonton Alberta

\$439.000

Investors Alert! BUY AND HOLD! BUY AND BUILD! KING EDWARD PARK OPPORTUNITY TO RENT WHILE YOU PLAN YOUR INVESTING HOME! Just down the road from the BONNIE DOON LRT that is only 11 MIN WALKING distance. This little bungalow offers upgraded R50 insulation, newer front porch, electric fireplace, shingles are 17 years old, Furnace (2008), all but one of the windows is newer. Newer pressure treated fences around the entire backyard. Parking tent for one car in the back and plenty of free street parking. More than enough space to put up a garage. Steps to public transportation. Beautiful location on a beautiful tree-lined street! Lot size is 42 X 130. (id:6769)