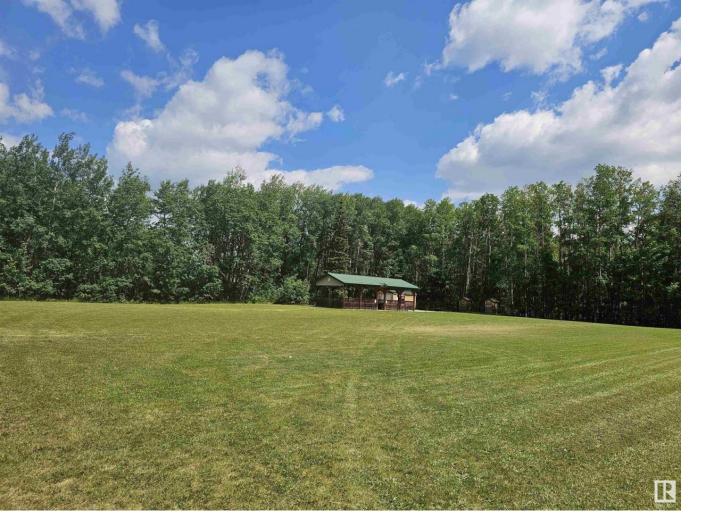

## Rural Lac Ste Anne County Alberta

\$125.000

Over a half an acre of Lakefront property (.6) located in a quiet lake community of Birchwood Estates, in Lac Ste Anne. Boat Launch area, large community gazebo park, quiet neighborhood!! Only 40 minutes to west Edmonton, you can take this lot to build your dream home or just use it for your recreational get away. Fully treed with mature trees this lot measures 105' wide in the front and 312.8' in length so great building lot with the lake as your window view! Enjoy boating, fishing, ski-doo and all that the recreational living has to offer. Power and Gas are to the property line. Taxes will go down substantially if lot is improved! Millrate much higher for vacant land. (id:6769)