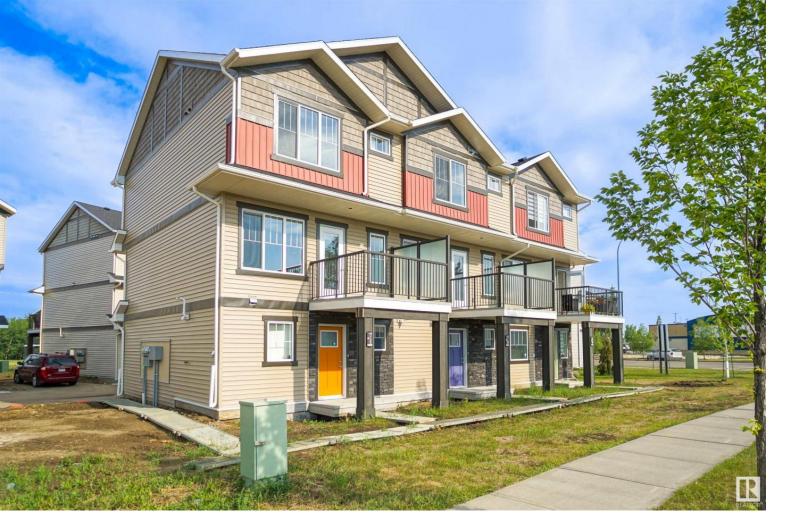

## 50 McLaughlin Drive 82 Spruce Grove AB

Welcome to this brand new townhouse unit the "Harley" Built by StreetSide Developments and is located in one of Spruce Groves newest premier communities of McLaughlin. With almost 1260 square Feet, it comes with front yard landscaping and a double attached garage, this opportunity is perfect for a young family or young couple. Your main floor is complete with upgrade luxury Vinyl Plank flooring throughout the great room and the kitchen. Highlighted in your new kitchen are upgraded cabinets, upgraded counter tops and a tile back splash. Finishing off the main level is a 2 piece bathroom. The upper level has 3 bedrooms and 2 full bathrooms. \*\*\*Home is under construction and the photos used are from a previously built home exact style but colors may vary, should be complete by December 2024 \*\*\*