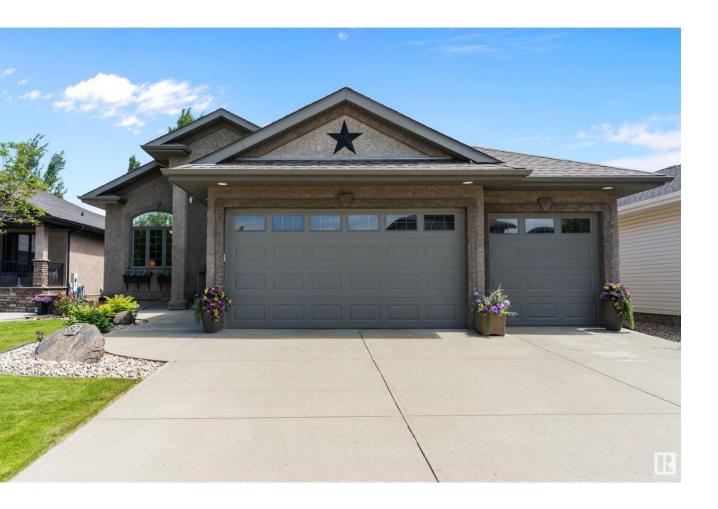

## Leduc Alberta

\$915.000

Executive style, 1716 sq.ft. FD, WALK-OUT BUNGALOW in prestigious Shores of Bridgeport offers 2+2 bedrooms + mn flr den & laundry, 3 full baths & fantastic lake views from nearly every room of this superb home. Exuding opulence with 10' ceilings throughout the mn flr & luxurious hardwood through to the bedrooms, this open concept layout boasts near floor to ceiling windows, granite countertops & handsome maple kitchen cabinets with center island & raised eating bar. Adjoining dinette open to the great room showcasing a double sided fireplace flanked by built-ins. All with fabulous lake & fountain views! Master suite features private balcony access, fireplace, 5 piece spa like ensuite & walk in closet. FD WALK OUT basement offers in floor heating, family/games room, wet bar, 2 bedrooms, 4 pc bath, hobby & storage room. Triple attached heated garage. Two covered decks; retractable awning. Lower patio & circular firepit area offer new stamped concrete. Beautifully landscaped! Ready to move into and enjoy! (id:6769)