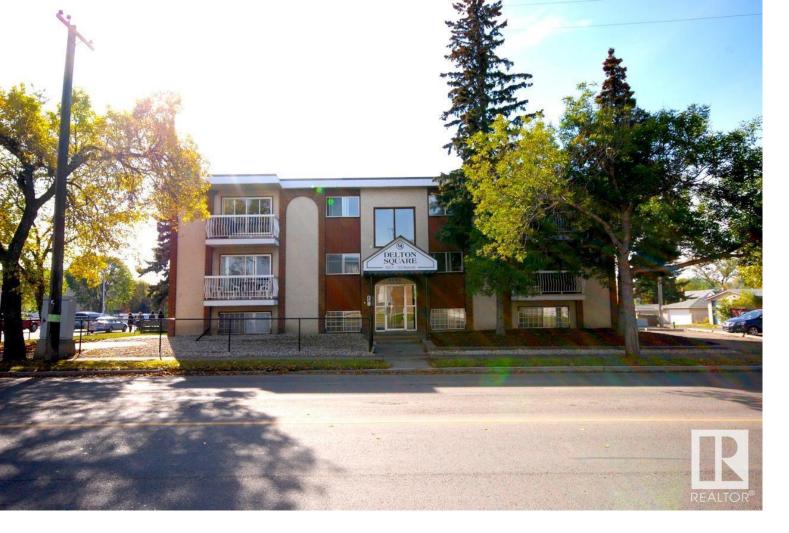

## Edmonton Alberta

\$775.000

Welcome to Delton Square. A very well maintained and managed building located in the Central neighborhood of Eastwood in Edmonton with proximity to all public transportation, retail stores, shops, and schools. Easy access to Yellowhead Trail and 118 th ave providing quick vehicle access throughout the city. This building has great curb appeal and pride of ownership can be seen throughout the grounds. NEW Boiler! NEW interior Flooring and Paint! Very Large balconies. Easy to manage with 100% occupancy providing steady cash flows. Unit mix is four large 2 bed X 1 Bath and two 1 bed X 1 Bath apartment homes. 6 outdoor parking stalls. This property is ideal for first time investors or simply increase unit count to your existing multi-family portfolio. Nearby neighborhoods include trendy restaurants, cafe spots, supermarkets. (id:6769)