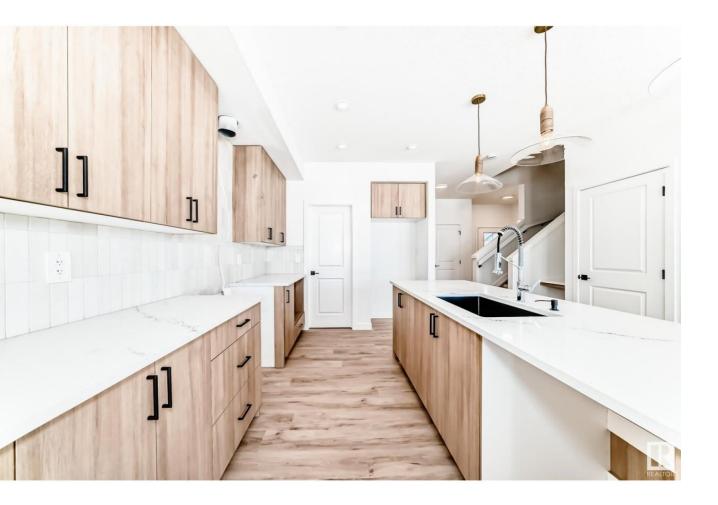

## Edmonton Alberta

\$569,888

Located in the desirable community of Keswick with a SIDE ENTRANCE, this home embodies modern living. Close to ponds, walking trails and playgrounds it's easy to enjoy outdoors close to your home! Enter into the welcoming foyer and into the open concept home with 9' ceilings and modern finished. The kitchen is the highlight with rich wood toned 42 cabinets, water line to fridge, two-toned 3m quartz countertops, corner pantry and \$3,000 appliance allowance. Upstairs you have laundry, bonus room and 3 bedrooms including an owners retreat with large walk-in closet and 5pc ensuite with double sinks and soaker tub. Basement has rough-ins for a future legal suite. Rough grading included. Under construction, tentative completion end of August. Photos of previous build, interior colors are NOT represented. HOA TBD (id:6769)