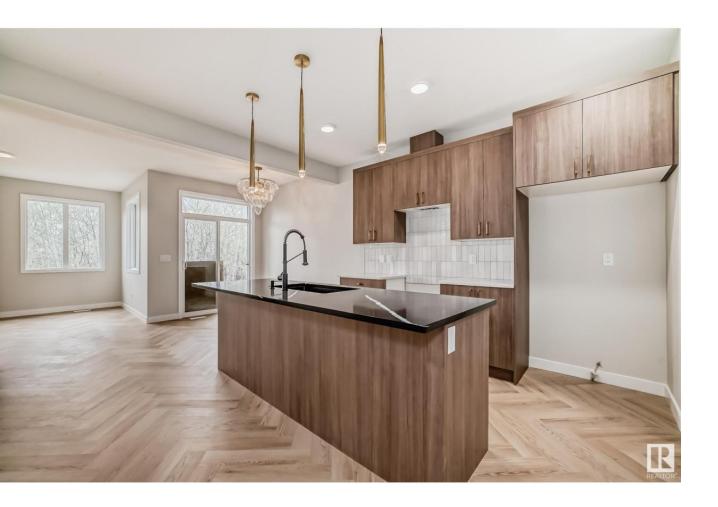

## Edmonton Alberta

\$514,888

Discover modern living in this stunning single-family home in Keswick of Arbours! Featuring an attached double garage with a side entrance, this home is designed for style and function. The open main floor boasts thoughtfully defined spaces, including a stunning kitchen with 3m quartz countertops, 42" light wood-toned cabinets, a pantry, and a water line to the fridge. Upstairs, enjoy the convenience of a dedicated laundry room, three inviting bedrooms, and a luxurious primary suite complete with a walk-in closet and spa-inspired ensuite. Scheduled to start construction with tentative completion december. \$3,000 appliance allowance & rough-grading included. Photos of previous build, interior colors are NOT represented. HOA TBD. (id:6769)