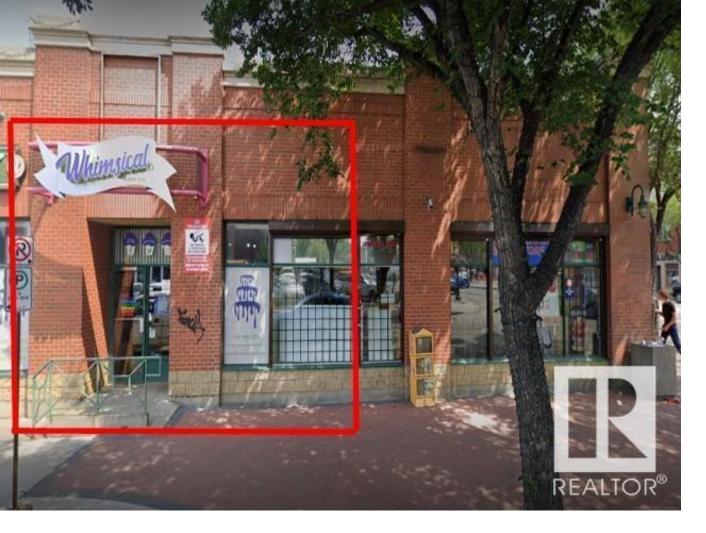

## Edmonton Alberta

\$25

An incredible opportunity awaits in the heart of Whyte Avenue, Edmonton's premier shopping and entertainment district. This 1,698 SF retail space is now available for lease, offering high foot traffic, excellent visibility, and a vibrant atmosphere ideal for a variety of businesses. This is a rare chance to secure a retail space in one of Edmonton's most sought-after commercial corridors. Whether you're launching a new business or expanding an existing one, this location provides the visibility and customer base to thrive. (id:6769)