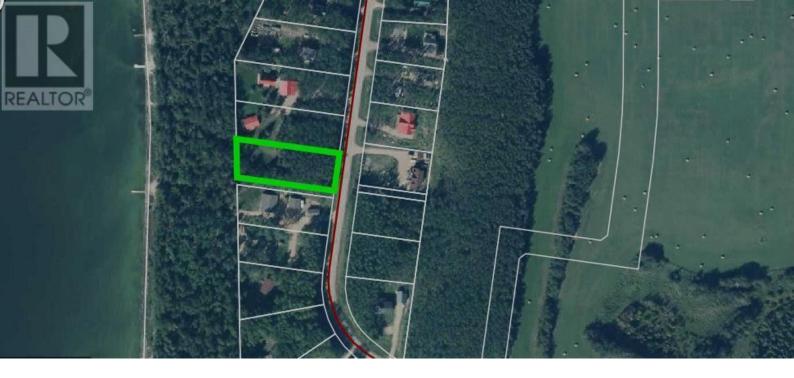

## 8214457 Twp Rd 683 Rural Lac La Biche County Alberta

\$119,000

Located in the Poplar Point Subdivision on the north side of Lac La Biche Lake, this beautiful treed lot offers 0.7 acres of space with access to the lake's shores. A perfect opportunity to build your dream cabin, park your RV, or invest in a recreational property just 30 minutes from Lac La Biche! This lot can be packaged if purchased with the neighboring cabin for an incredible opportunity! Don't miss out--contact us today for details! (id:6769)