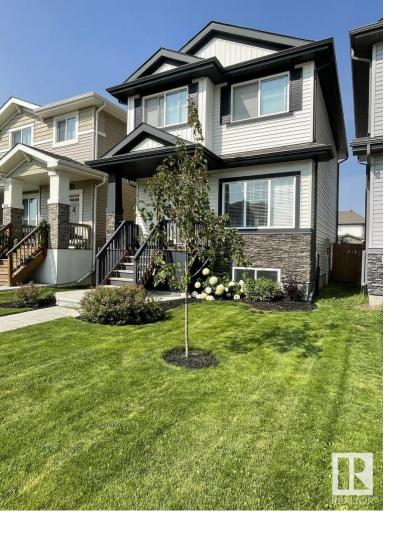

## Leduc Alberta

\$468,900

For more information, please click on View Listing on Realtor Website. Modern 2-Storey Home Across from Dinosaur Park. Located in family-friendly Meadowview, this stylish home offers over 1,900 sq ft including 4 beds, 4 baths, and a fully finished basement. The open-concept main floor features 9-ft ceilings a south-facing living room with a custom fireplace, & a spacious dining area. The chef-inspired kitchen boasts quartz countertops, stainless steel appliances, soft-close cabinetry, & a lavish 9 ft island. A 2-pce powder room & ample closet space complete the main level. Upstairs you'll find 3 bedrooms, a 4-piece guest bath, walk-in laundry + a linen closet. The primary suite comfortably accommodates a king sized bed and includes a spacious walk-in closet and private 4-piece ensuite. The double garage is insulated, dry-walled & features built-in shelving + 220V. Bright basement extends your living space with a large bedroom, ensuite, a family-sized entertainment area & 2 storage rooms. One of a kind (id:6769)