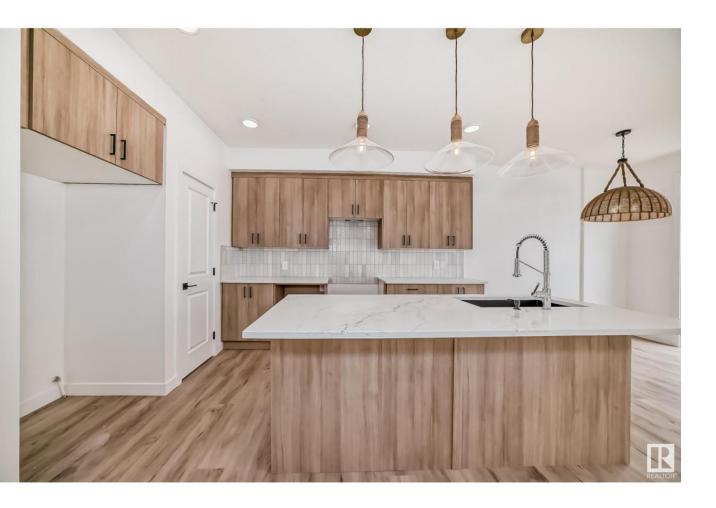

## Edmonton Alberta

\$514,888

Stunning half-duplex home in the desirable Saxony Glen community with an attached double garage and separate side entrance. The spacious foyer leads to an open-concept layout featuring a serene kitchen with 39 chic green cabinets, 3cm quartz countertops, modern finishes, and a \$3,000 appliance allowance for personalized selection. The upper floor offers a convenient laundry area, versatile flex space, a 4-piece main bath, and three bedrooms, including a primary suite with a walk-in closet and 5-piece ensuite with double sinks. Front and back landscaping, along with basement rough-ins, are included for easy future development. Under construction, tentative completion end of August. Photos of previous build, interior colours are NOT represented. HOA TBD (id:6769)