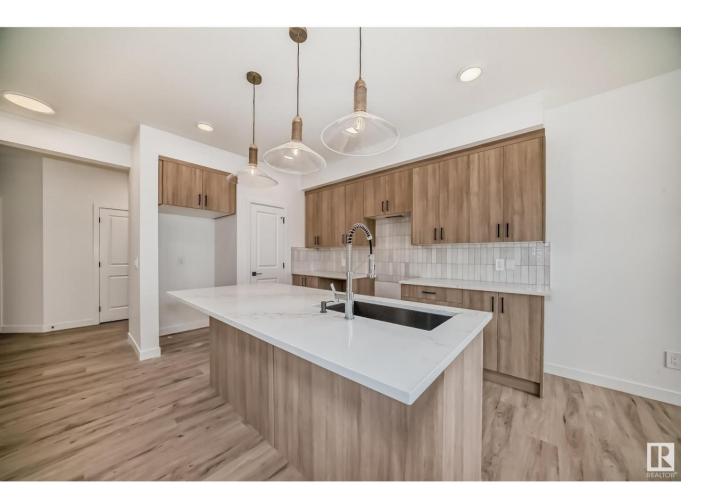

## Edmonton Alberta

\$519,888

This inviting home in Keswick offers a double attached garage and a separate side entrance. Upon entry, a spacious foyer leads into an open-concept layout, featuring a sleek kitchen with light wood-tone 39" cabinets, 3cm quartz countertops, and modern finishes. The kitchen is equipped with a water line to the fridge, plus a \$3,000 appliance allowance to tailor the space to your preferences. Upstairs, you'll find a central laundry, a versatile flex space, a 4-piece main bath, and three bedrooms, including a primary suite with a walk-in closet and a luxurious 5-piece ensuite with double sinks. Front and back landscaping included, plus basement roughins completed for future development. Construction is set to begin soon, with an expected completion in July. Photos are from a previous build, with interior colors for reference. HOA details are to be determined. (id:6769)