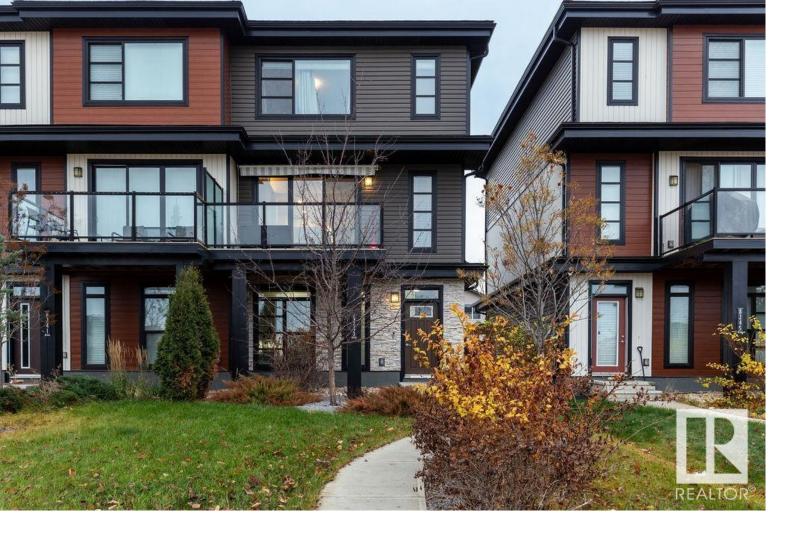

## 8243 CHAPPELLE Way Edmonton AB

\$430,000

Your DREAM home awaits in Chappelle! Welcome to this lovely 3 bedroom home beautifully set with views over a tranquil pond. This single family (END UNIT) home offers the perfect blend of modern comfort and natural beauty. Upon entering you have a flex/den space and access to a double attached garage with LARGE 2 car pad. The second level draws you in to your CHEFS kitchen. Large central island with quartz, gas stove, ample cupboard space, all over looking the POND! This attaches seamlessly to your open concept living. Upstairs offers a grand primary suite with views, a walk in closet and master ensuite. Two additional bedrooms, a 4 pce bath with upstairs laundry complete the top floor. A/C, no condo fees, close to parks, schools and amenities. Don't wait to call this HOME!