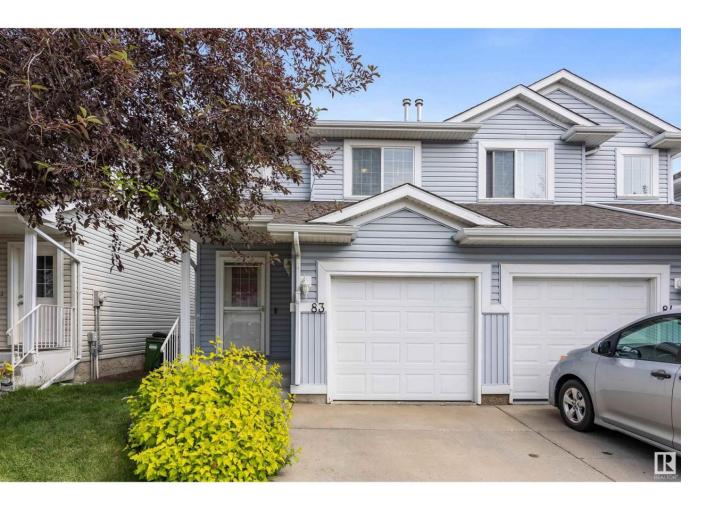

## Edmonton Alberta

\$315,000

Welcome to this meticulously maintained, 1,236 sq ft half duplex bare land condo in the desirable family-oriented neighbourhood of Miller! Enjoy open concept living on the main floor, featuring a bright galley kitchen with an eating bar, a cozy gas fireplace, and sliding doors leading to a freshly painted deck and private backyard with a large shed. Upstairs, discover three comfortable bedrooms, including a primary suite and a four-piece bath. The finished basement adds 520 sq ft, offering versatile space for a family room, home office, or gym. This home provides the ideal blend of independence and convenience, with a single attached garage. Located close to Manning Town Centre for all your shopping and entertainment needs, and offering quick access to Anthony Henday, this gem is also conveniently situated along public transit routes. Don't miss this fantastic opportunity to enjoy the benefits of bareland condo living--ownership of your home and land with low monthly fees covering shared maintenance. (id:6769)