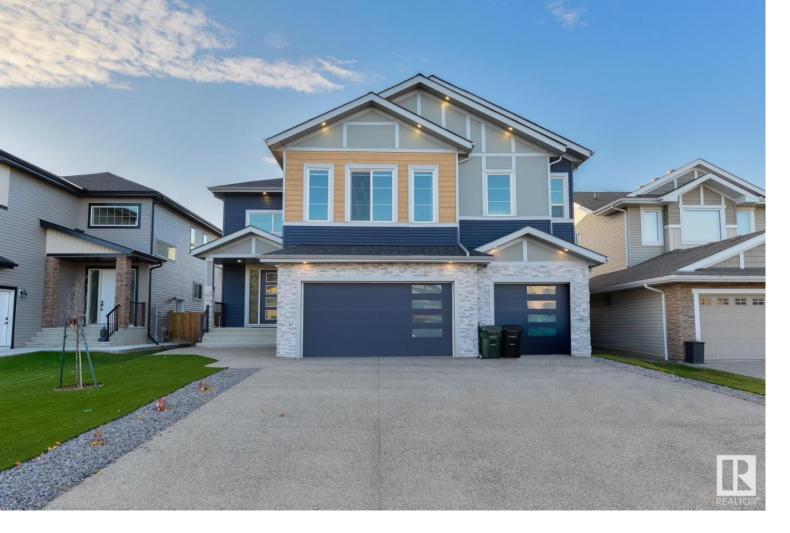

## 83 LILAC Bay Spruce Grove AB \$739,900

This home is SPECTACULAR! Showcasing SOARING ceilings throughout, this 2-story is as extravagant as it is majestic. Features here include central A/C, engineered hardwood flooring, built-in speakers, a main-floor office/den, Chef's kitchen with upgraded appliances, QUARTZ countertops, a waterfall island, undercabinet lighting, walk-through pantry, and separate dinette, open-to-below living room with electric fireplace, top-floor bonus room with 2nd fireplace, upstairs laundry, 2 bedrooms separated by a 5pc Jack & Jill bath, and the BEST PART - a sunken king-sized owner's suite with French doors, vaulted ceilings, wet bar, walk-in closet, 6pc ensuite, and a PRIVATE balcony. Complete with an unfinished basement (with separate entrance for a future suite), oversized HEATED triple-attached garage, full-width exterior deck, LOW-MAINTENANCE Astroturf landscaping for both the front & back yards, and a desirable SOUTH-FACING view, you are going to LOVE this incredible home!