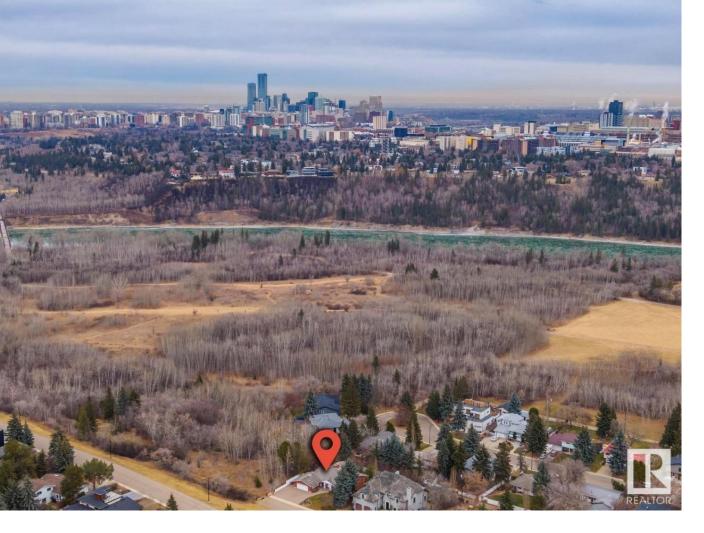

## Edmonton Alberta \$1,595,000

Extremely private and spectacular location adjacent to Edmonton's River Valley. This elegant 1900+ sqft classic brick, walkout bungalow is sitting upon a close to 12,000 sqft (0.273 of an acre) lot in highly sought after Laurier Heights. This property presents the opportunity for a fresh revitalization/redevelopment on one of the most extraordinary and breathtaking locations in the city. Very rarely does an opportunity like this present itself in such a prestigious neighborhood! (id:6769)