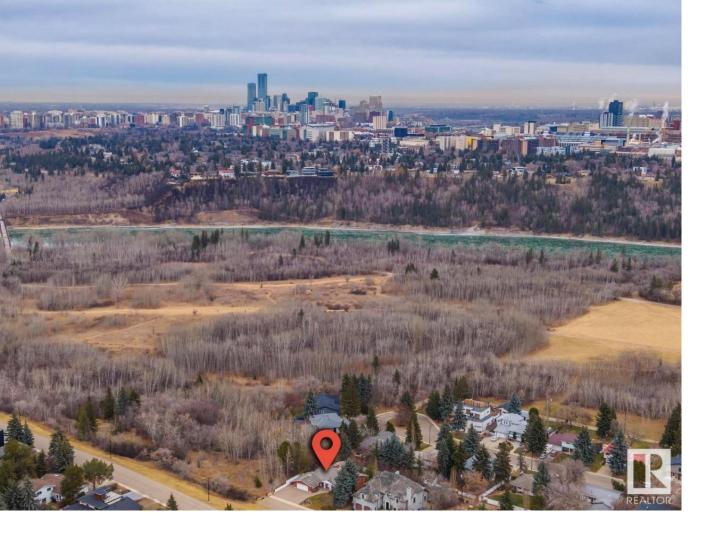

## 8303 134 Street Edmonton AB

\$1,595,000

Extremely private and spectacular location adjacent to Edmonton's River Valley. This elegant 1900+ sqft classic brick, walkout bungalow is sitting upon a close to 12,000 sqft (0.273 of an acre) lot in highly sought after Laurier Heights. This property presents the opportunity for a fresh revitalization/redevelopment on one of the most extraordinary and breathtaking locations in the city. Very rarely does an opportunity like this present itself in such a prestigious neighborhood!