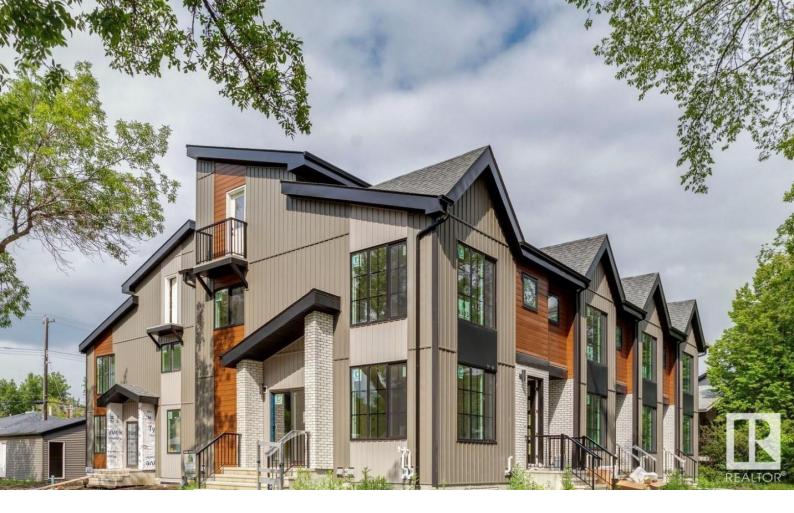

## Edmonton Alberta

\$4,750,000

ATTENTION INVESTORS!!! - Extremely Rare & an Exceptional Opportunity to purchase this 7 plex that includes 7 legal basement suites (14 units) in the highly sought after community of Bonnie Doon, ranked one of Edmontons best infill communities. This property is located 1 block from Whyte Avenue, a future LRT station, Bonnie Doon Mall which offers plenty of amenities. This rare 14 unit complex is the perfect addition to any portfolio with near zero vacancy & million dollar homes on every street, this property is perfect for the CMHC MLI SELECT PROGRAM. Architecturally designed & includes 28 bedrooms, 16 bathrooms with a unit mix of 3 bedroom/2.5 storey main floor units & 1 bedroom legal basements suites. The property also includes 7 single detached garages to add to your revenues which have been projected to be in the range of \$260,000 annually. This property comes fully finished, includes all appliances, designed to perfection and is steps to the ravine, walking trails & a 10 min drive to the City's core. (id:6769)