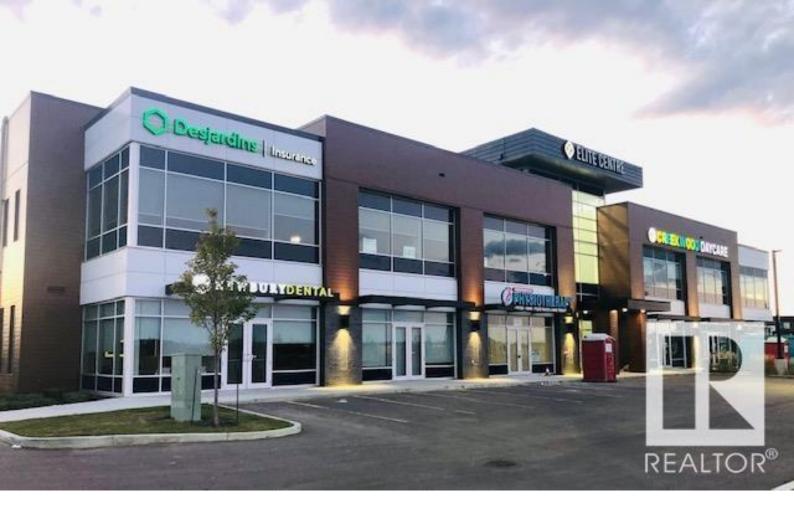

## Edmonton Alberta

\$371,460

Welcome to CHAPPELLE ELITE CENTRE - NOW JOINING! ESSO GAS W/CONVENIENCE STORE. Buildings A (Main Floor 100% Leased). Final Main Floor Unit in BLDG B Unit 103/1062 sf Available. BUILDING Fpossession Ready. Exclusively positioned on 41 Ave & Chappelle Way SW (Heritage Valley). 5 Acre site. CB2 Zoning. Quick access To Anthony Henday, QE2 & Whitemud Freeway. Perfect for Retail / Office / Medical / Professional. Close to Don Getty K-9 School. Fantastic Growing Community. Boasting over 9,000 NEW Homes in the Area. 23.8% Population Growth (2015-2020), Average Household Income=\$125,000. COME JOIN OUR LIQUOR STORE, DENTIST, PHYSIO, MEDI, PHARMACY, INSURANCE, DAYCARE, PIZZA, & CHINESE RESTAURANT. NOW ALSO WELCOMING OUR DANCE STUDIO MOVING FAST! COME JOIN US! (id:6769)