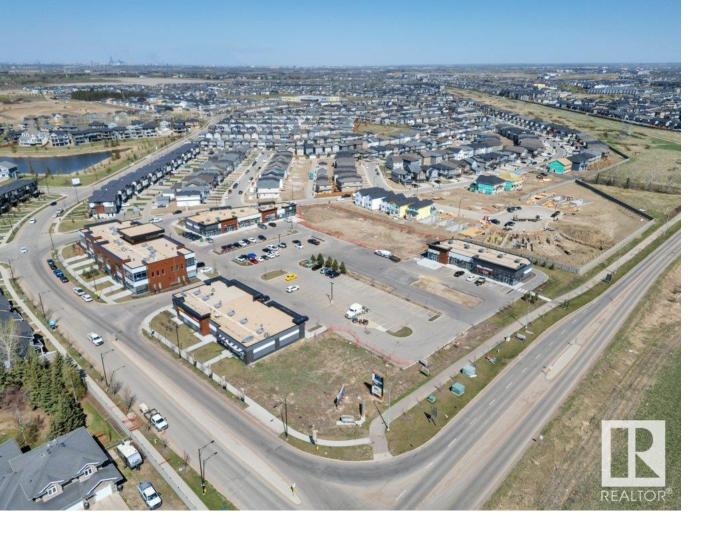

## Edmonton Alberta

\$35

Welcome to Chappelle Elite Centre - Buildings A and D are possession-ready: 2 second-floor units available in Building A For Sale or Lease. 1 main floor unit For Lease in Building D. Now pre-leasing Buildings C and E, including a rare 3,600 SF drive-thru unit in Building C - both ready for Q4 2026 possession. Ideal for retail, medical, or professional use. High exposure and strong surrounding demographics. Come join Tim Hortons, ESSO Gas Station, Liquor Store, Daycare, Dentist, Medi/Pharmacy, Physio, Cannabis, Pizza, Chinese Restaurant & More! (id:6769)