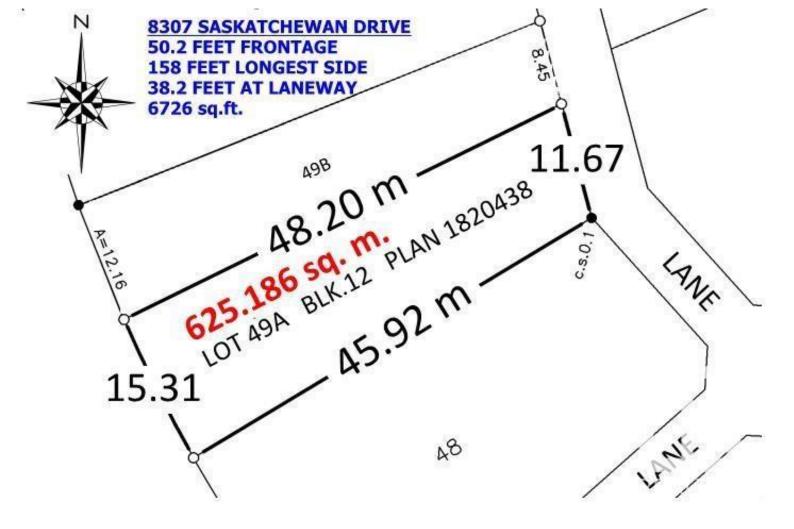

## 8307 SASKATCHEWAN Drive Edmonton AB

\$777.000

Please price-compare: 625 sq.m., 6726 sq.ft., 50-foot front, 38-foot lane way access. Build a 38 ft. wide 3-storey home and a triple garage. Best Southwest sunset view on Saskatchewan Drive. Because you are directly across from "Irene's Lookout" you see the whole River Valley from your new second and third floors. Serviced lot is cleared and flat - no demolition required. Motivated seller.