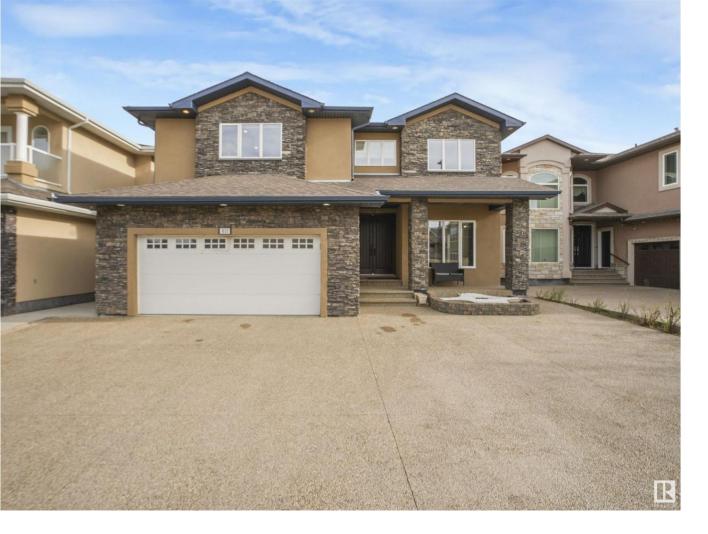

## Edmonton Alberta \$979,000

Welcome to the immaculate custom built 2 storey house with Walk out Basement. This home has 3420 sf+ developed basement 4+2 bdrs,4.5+1 bath has over 4800 sf of total living area including basement. Large open foyer area as you enter this home with a formal living area and a dining area with 9' ceiling on main floor, huge mud room, wide hallway lead to Family room with lots of windows, dining area, kitchen. Main floor room with walk-in Closet and full bath. Upstairs has large primary bedroom and 2 other bedrooms have there own walk-in closet and attached washrooms, 1 has balcony with beautiful view of the ravine. Laundry room with Sink and the office space. Walk-in basement is developed with 2 rooms, full washroom, kitchen, rec room and a huge family room with windows with the view of ravine. Great location, ample parking on the drive way and in front of the house. Close to all the amenities, easy access to Whitemud Dr and Anthony Henday Dr. (id:6769)