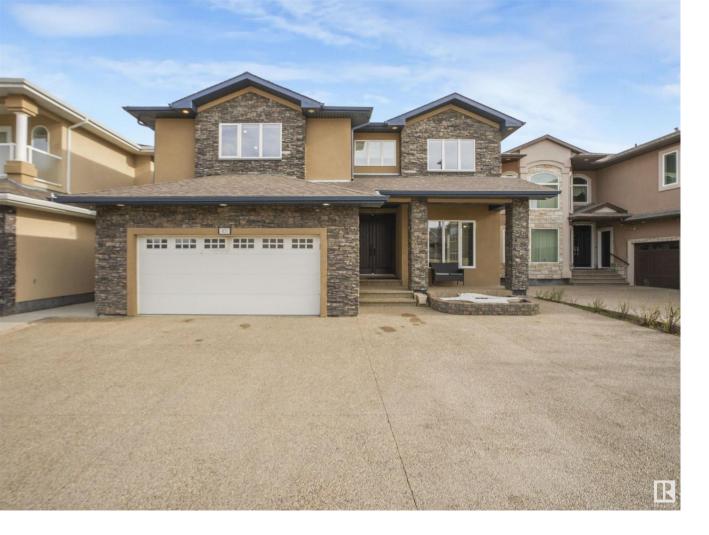

## 831 Wildwood Crescent Edmonton AB

\$979.000

Welcome to the immaculate custom built 2 storey house with Walk out Basement. This home has 3420 sf+ developed basement 4+2 bdrs,4.5+1 bath has over 4800 sf of total living area including basement. Large open foyer area as you enter this home with a formal living area and a dining area with 9' ceiling on main floor, huge mud room, wide hallway lead to Family room with lots of windows, dining area, kitchen. Main floor room with walk-in Closet and full bath. Upstairs has large primary bedroom and 2 other bedrooms have there own walk-in closet and attached washrooms, 1 has balcony with beautiful view of the ravine. Laundry room with Sink and the office space. Walk-in basement is developed with 2 rooms, full washroom, kitchen, rec room and a huge family room with windows with the view of ravine. Great location, ample parking on the drive way and in front of the house. Close to all the amenities, easy access to Whitemud Dr and Anthony Henday Dr.