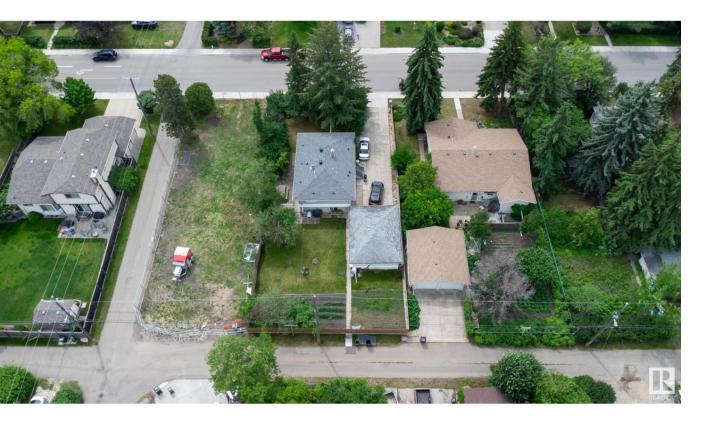

## Edmonton Alberta

\$649,702

DEVELOPMENT OPPORTUNITY!!VERY CLOSE TO LRT...If you are looking looking for a huge lot, or one that you can subdivide, this one is for you. This 135ft x 66ft lot in Avonmore .Currently has a 2 + 1 bedroom bungalow with an finished detached garage on it that would be a perfect rental property, or you could start fresh and build one or two homes from scratch. You can even The choice is yours. Conveniently located not far from the River Valley, Whyte Ave, bike paths and so much more. AMAZING OPPORTUNITY STEPS TO LRT... (id:6769)