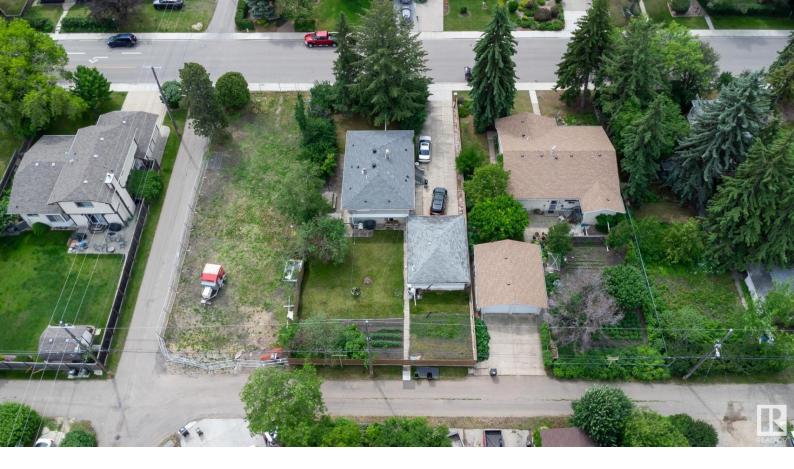

## 8316 73 Avenue Edmonton AB

\$674,702

DEVELOPMENT OPPORTUNITY!!VERY CLOSE TO LRT...If you are looking looking for a huge lot, or one that you can subdivide, this one is for you. This 135ft x 66ft lot in Avonmore .Currently has a 2 + 1 bedroom bungalow with an finished detached garage on it that would be a perfect rental property, or you could start fresh and build one or two homes from scratch.You can even The choice is yours. Conveniently located not far from the River Valley, Whyte Ave, bike paths and so much more. Don't miss out...this property won't last long.