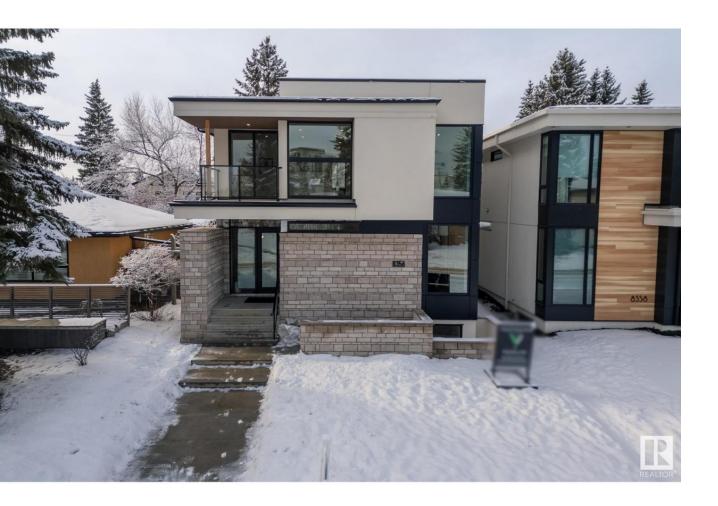

## Edmonton Alberta

\$1,890,000

Welcome to luxury living in Windsor Park, one of Edmonton's most prestigious neighborhoods. This stunning 2,712 sq. ft. custom-built infill showcases exceptional craftsmanship and high-end finishes throughout. Step inside to discover hardwood floors flowing through the main and upper levels, creating warmth and elegance. The gourmet kitchen is a chef's dream, featuring quartz countertops, Fisher & Paykel appliances, and a paneled fridge for a seamless, modern look. The primary suite is a private retreat, offering in-floor heating, a spa-inspired ensuite and a spacious walk-in closet. Enjoy year-round comfort with central air conditioning and a Navien tankless hot water system. The heated triple-car garage and private home gym add to the convenience and luxury. Perfectly located near the River Valley, U of A, and downtown, this home is a rare gem. (id:6769)