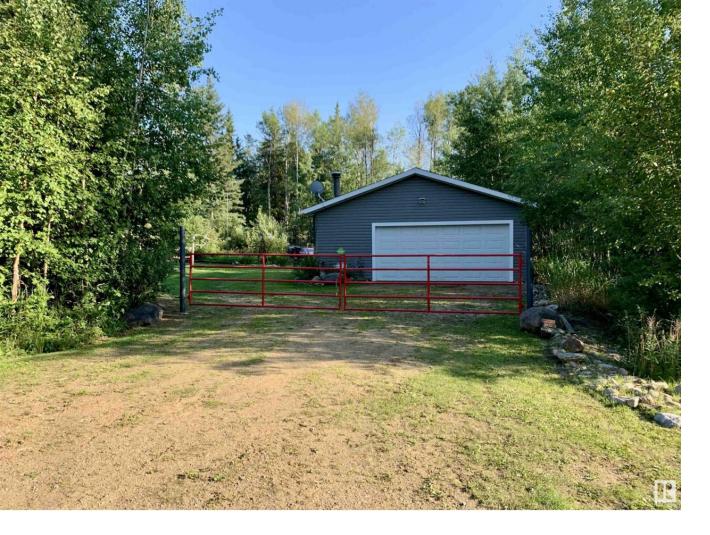

## Rural Athabasca County Alberta

\$140,000

Enjoy this ready to go double lot(1 acre) recreational getaway or build your dream home! Located at Mystic Meadow Estates in Athabasca County, 1 hour north of St. Albert! This picturesque property features security gates and comes with a 2009 36 ft Jayco park model trailer with full bedroom, bathroom, dinette, living area, room with bunks, A/C, full size fridge & sliding patio door leading to a covered deck! Trailer is plumbed into a 650 Gal. holding tank with alarm. There is a 24x26 garage fully powered with cement floor, floor drain & built in wood stove! 10x10 fully insulated bunkhouse house with veranda, 1200 gal. cistern is protected in an 8x8 building, storage shed behind garage and a tarp Quonset! Garage allows perfect set up for winter getaways. Mystic Meadow Estates is a friendly community orientated subdivision with an on-site groundskeeper, common land providing quad, skidoo and hiking trails, community park area with a cookhouse for family & friend gatherings Several lakes located close by. (id:6769)