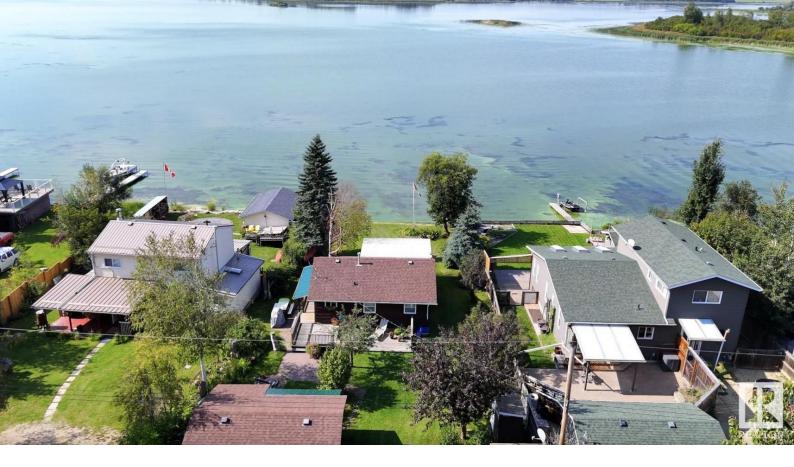

## 53424 RGE ROAD 60 84 Rural Parkland County AB \$319,999

Discover lakefront living at its finest in the coveted Fry's Beach area. This charming property offers just under 1000 sq ft of living space with stunning views and a peaceful setting, featuring an open-concept layout with large windows that frame the beautiful lake. Enjoy a spacious wrap-around deck for gatherings, a private yard perfect for relaxing, and direct lake access for boating and water sports. The main house has 2 cozy bedrooms, a fully equipped kitchen, a bathroom, and a living room with gorgeous sunset views. Plus, the converted boathouse adds 2 extra bedrooms and a shower, ideal for hosting guests. This home blends comfort with natural beauty, making it a perfect retreat for you and your family.