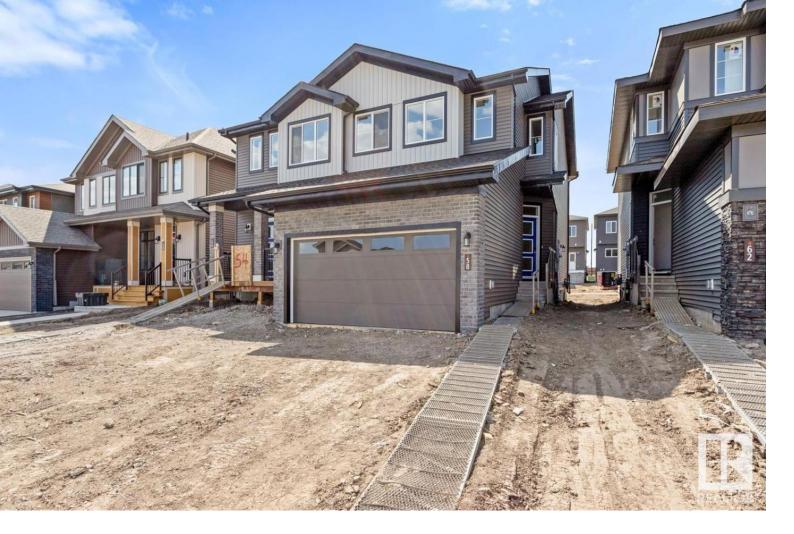

## Sherwood Park Alberta \$505,000

Steps away from CAMBRIAN PLAYGROUND in the NEW community of Cambrian, you will find this 1565sqft, 2 Storey home featuring 3 bdrms, 2.5 baths & DOUBLE garage. The Neo Classical design style & The Landon layout will WOW you as soon as you enter the spacious entrance that leads to the open concept main level with a stylish kitchen that offers plenty of cabinets, pantry & quartz island that over looks the dining & living area. Moving upstairs you will find a king sized primary suite with WI closet & 5pc ensuite. 2 bdrms are both generous in size, a 4pc bath & flex room - perfect for an office or games area, compliment this stylish home! Separate side entrance & RI for future basement suite, makes for awesome income potential! Close to parks, playgrounds & 8kms of ravine trails through Oldman Creek, it will also be the home to future schools & shopping PLUS easy access to Henday! Photos may not reflect the exact home for sale, as some are virtually staged or show design selections. (id:6769)