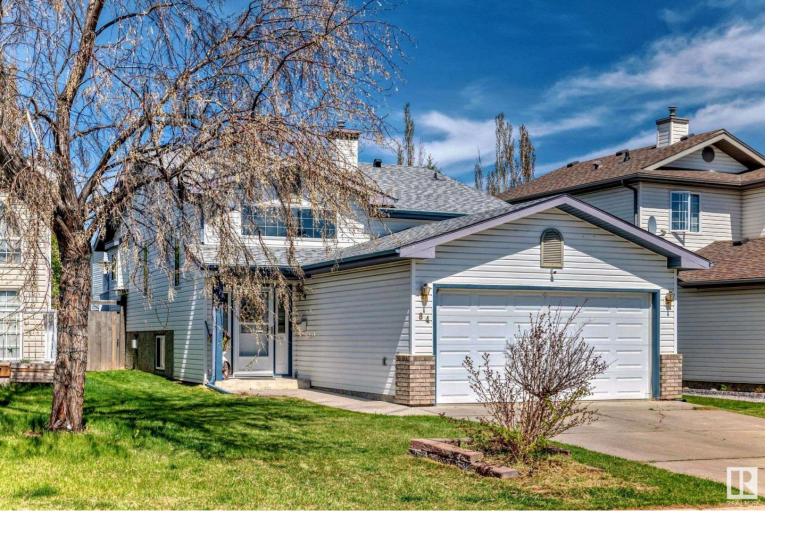

## 84 LANDSDOWNE Drive Spruce Grove AB

\$399.900

Welcome to this charming 1048 sq.ft bi-level family home with double attached garage and a beautiful layout! Some of the significant upgrades already completed include shingles, newer hot water tank and upgraded countertops in the kitchen and bathrooms. The spacious front entrance has an open feel from the vaulted ceilings. The bright main floor has beautiful hardwood flooring in the living room. Massive eat-in kitchen has loads of cabinetry and garden door access to the deck. 2 comfortable bedrooms with the primary featuring a 3 pc ensuite with dual closets and a 4 pc bath complete the main floor. Downstairs there is 2 more spacious bedrooms, a huge 3 pc bathroom, plenty of storage, laundry room, and cozy family room with a gas fireplace. Completing the perfect picture is the double attached garage and large deck with storage underneath. Incredible value in this wonderful family home! Act fast!