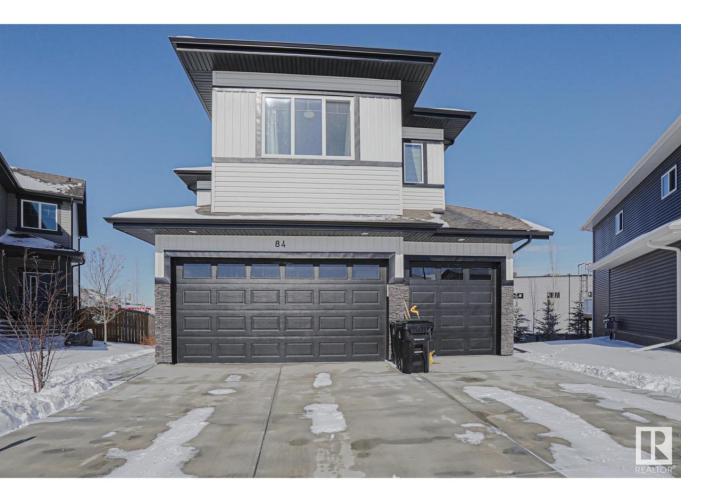

## Spruce Grove Alberta

TRIPLE EPOXIED HEATED GARAGE! CUL DE SAC! GIANT PIE LOT! WALKOUT BASEMENT! RECORDING STUDIO QUALITY FINISHED BASEMENT WITH \$\$\$ EXTRAS!! This home is FULLY LOADED and ready to GO! Over 2900 sq ft of living space, walking distance from the Tri Leisure centre, restaurants, parks, walking trails and groceries! 4 beds + Main floor OFFICE, 3.5 baths, STUNNING ENSUITE. INCREDIBLE layout. Giant Vaulted living room w glass railings feels GRANDE and quite 'hoytee toytee' to impress all your friends who come over. Beautiful kitchen w quartz counters, shaker cabinets, walk-through pantry + tons of cupboard space! UPSTAIRS LAUNDRY, HUGE Bonus room and a BIG Primary ensuite w his/her sinks + storage, beautiful tub and shower and 10/10 walk in closet w organizers!! 2 more beds, big closets, + 4 pc bath. BASEMENT is crazy. Fully finished, DOUBLE DRYWALLED w Acoustic soundproofing for any... family 'discussions'...OR.. music!! 4 pc bath, WALKOUT, patio...IT'S ALL HERE!!! (id:6769)