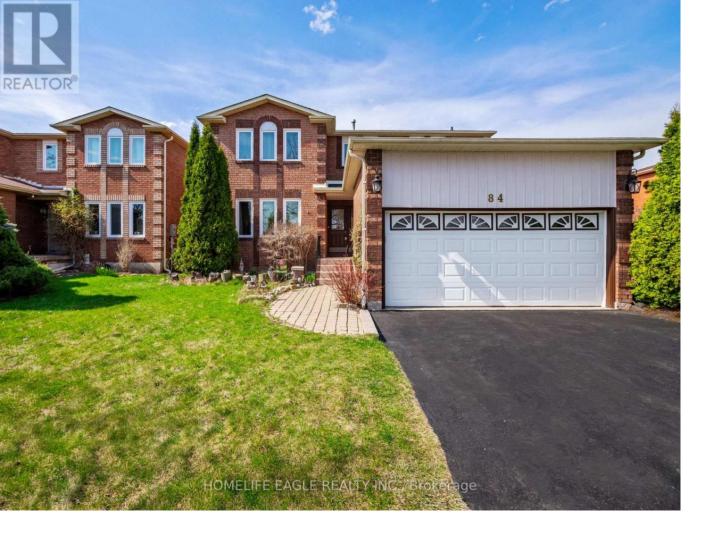

## 84 Viewmark Drive Richmond Hill Devonsleigh Ontario

\$1,538,800

The Perfect 4Bedroom & 4Bathroom Detached \* Located In Richmond Hill's Family Friendly Devonsleigh Community\* Premium 44FT Frontage\*Beautiful Curb Appeal W/ Brick Exterior Expansive Windows, Double Main Entrance Drs\* Enjoy 2,920 sqft \* Above Grade+Finished Basement\*Functional Layout W/ Oversized Living Rm\* + Family Rm\* + Dinning Rm \* Potlights Throughout\* Hardwood Floors Throughout Chef's Kitchen W/Granite countertop & Backsplash, S/S Kitchen Appliances, Ample Storage \* Large Breakfast Area\* Walk Out to Private Backyard W/ Interlocked Patio \* Massive Family Rm Features Wood Burning Fireplace\* Main Primary Rm W/ 4Pc Spa Like Ensuite & Large Walk-In Closet & Seating Area\*All Sun Filled & Spacious Bedrooms W/ Ample Closet Space \* Main Floor Laundry Rm\* Access to Garage From Main Floor \* Tastefully Finished Basement\* Perfect for Entertainers W/ Open Concept Area \* Potlights \* Ofce Rm \* Mins To Top Ranking Schools \* Richmond Hill High School \* HG Bernard Public School \* YRT Transit\* The GO Station\* Community Centre\* Public Library\* Medical Centre\* Parks\* Shops On Yonge St\* Easy Access To HWY 404 & 400! (id:6769)