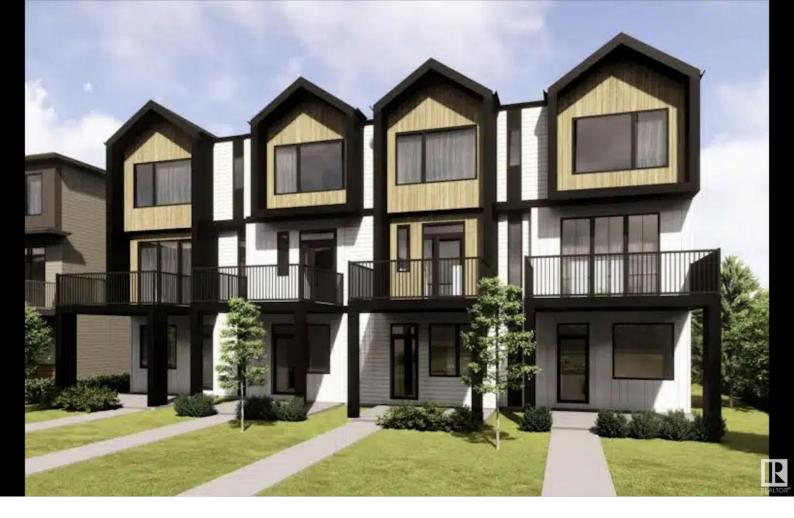

## 84 Westwind Drive Spruce Grove AB \$411,179

As a young couple or single parent, this townhome doesn't just offer value; it presents an opportunity for real financial independence. It's not just a home; it's a doorway to endless possibilities, whether it's securing your own investment or paving the way for your adult child's journey to homeownership. The Metro Tailored townhome is your canvas, and you're ready to create your masterpiece. Features & Upgrades include:Three floors of living space above ground, Oversized windows on every level for natural light and amazing views, Expansive second-level balcony with metal railings, Double car rear attached garage, Fully landscaped, Low maintenance with with no condo fees, Iron spindle rail. \*\*Photos are for representation only, colours and finishes may vary\*\*