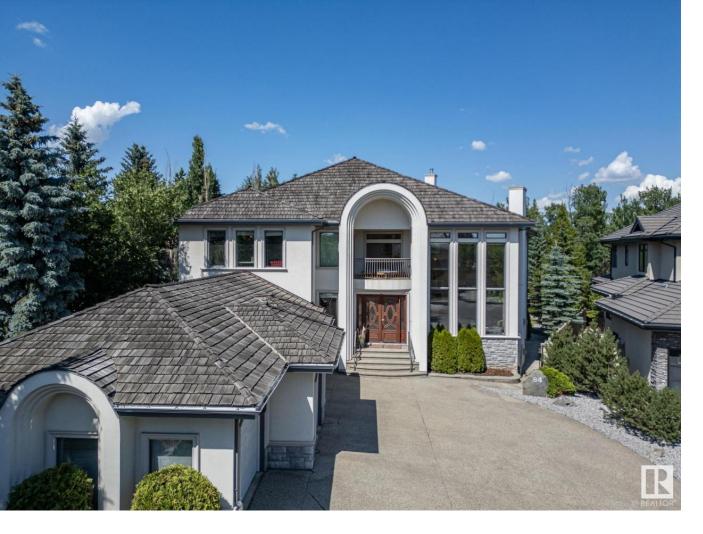

## 84 WIZE Court Edmonton AB

\$2,300,000

Feeling presidential? Fondly known as the White House and featuring an Oval Office with rich built-in cherry wood cabinetry, this elegant custom built executive home on spacious private grounds backs onto the ravine in a superb cul-de-sac location in prestigious Wolf Willow Ridge. Enjoy a short walk to river valley trails & the Fort Edmonton footbridge. Unique architectural design, superior materials and exceptional workmanship on all three levels with over 7000 sf of exquisitely finished living space. From the large foyer, marvel at the 23 foot dome ceiling, impressive grand staircase & incredible granite fireplace with custom designed art glass inlay. The home is warm and inviting, with a succession of ample rooms that flow easily from one to the next for comfortable daily living. Desirable chef's kitchen with stainless steel Thermador appliances and over sized Sub-Zero fridge & freezer. This breathtaking dream home is perfect for entertaining friends and relaxing with family, a must see today!