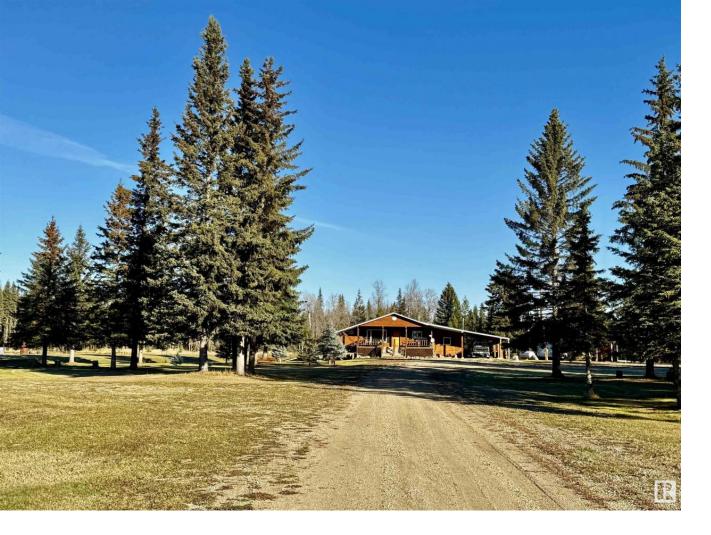

## 8402 Township 503 Rural Brazeau County AB

\$849.900

Private and secluded acreage close to crown land and the Pembina River! This home sits a quarter mile off the county road in a beautiful park-like setting. Inside you'll find an inviting layout with a spacious kitchen and living room. As well as 2 good sized bedrooms and 4 piece bathroom that features a claw foot soaker tub. The kitchen will please the family cook with the abundance of cabinetry and counter space, stainless steel appliances, including the gas stove! Outside in the yard there are many great features such as a massive aerated pond that is 30 ft deep and stocked with fish! It even has its own island with a dock and a bridge to access it. You'll also find a large covered carport along the home and a large shelter capable of covering RV's and campers! If you need more space there is an additional 4.99 acre parcel for \$79,900 (MLS# E4409683) that could add to the current 67.03 acres. Upgrades over the years include furnace, hot water tank, central air conditioning, and vinyl windows.