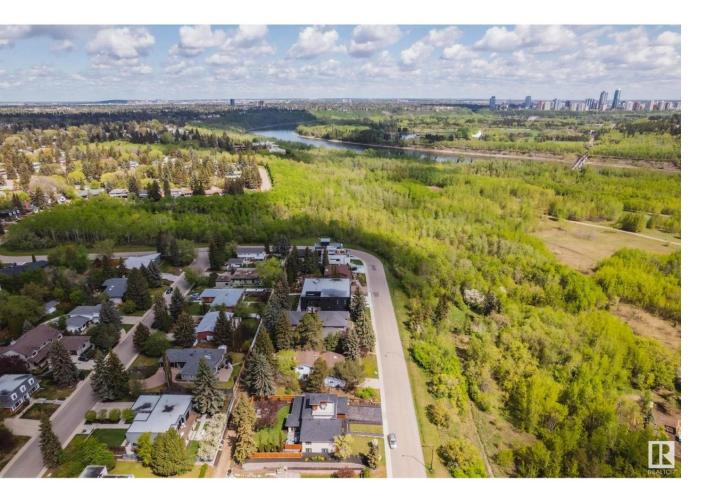

## Edmonton Alberta

THE PERFECT LOCATION - DIRECTLY ACROSS FROM THE RIVER VALLEY - Sweeping views of downtown to the UofA - ! An incredible opportunity - Build on the 10,746sqft lot (86ft X 125ft) or renovate the home with stunning views of downtown, UofA & the river valley - a natural setting & attention to detail provide the perfect chance to build an architecturally spectacular home. (id:6769)