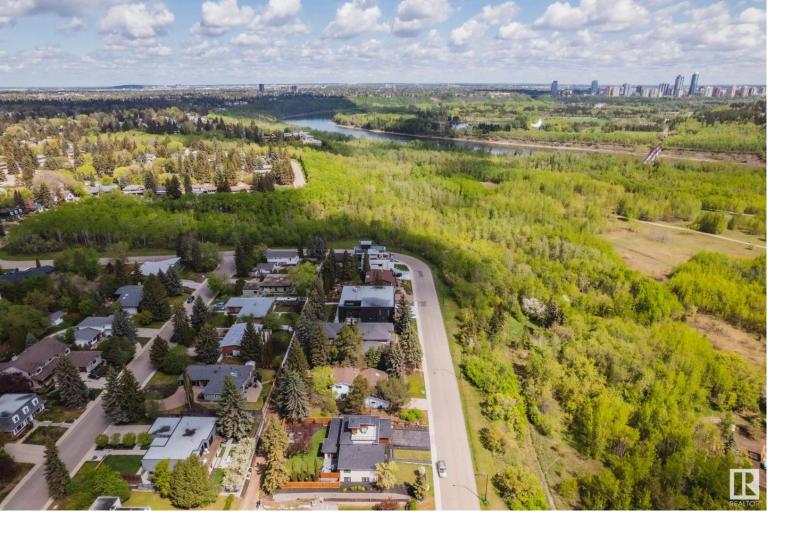

## 8404/8406 134 Street Edmonton AB

\$1,595,000

THE PERFECT LOCATION - DIRECTLY ACROSS FROM THE RIVER VALLEY - An incredible opportunity - Build on the 10,746sqft lot (86 X 125 ft) or renovate the home with stunning views of downtown, UofA & the river valley - a natural setting & attention to detail provide the perfect chance to build an architecturally spectacular home.