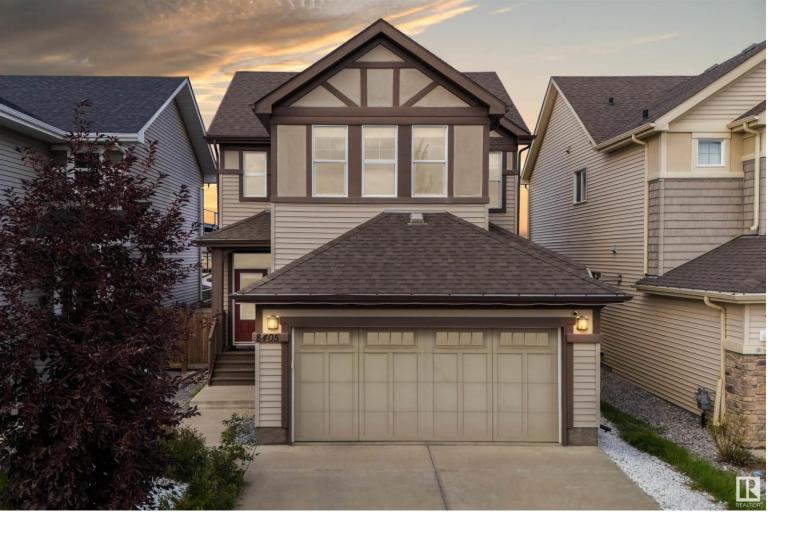

## 8405 ELLIS Crescent Edmonton AB

\$549,900

GREAT DEAL in South West Edmonton's endearing Edgemont! Built by Daytona Homes this sunny South facing 1899sqft well-appointed home with three bedrooms upstairs, plus 2 bedrooms in FULLY FINISHED basement! Primary suite with walk-in closet, 5 piece bathroom with dual sinks & roman tub! Bright bonus living room on upper level! Main level open concept with hardwood floors, kitchen with granite counter tops, large island with seating & walk through to convenient pantry. Large eating nook with patio access to deck & FENCED yard. Custom build in entertainment wall with gas fireplace! Powder room & main level laundry! Central air & water softener included! Inside entry from heated double garage. Mins to Henday, Wedgewood Creek Ravine, Whitemud, shopping & schools!