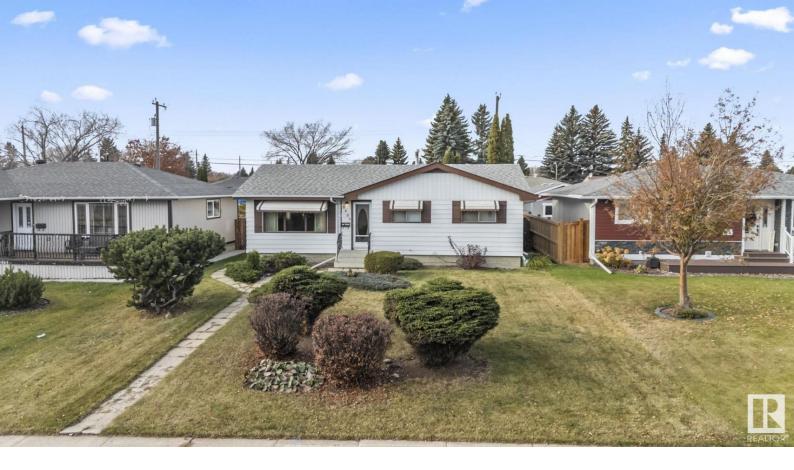

## 8408 68A Street Edmonton AB

\$444,000

PRIME location in Kenilworth directly across from the Kenilworth Arena and field, and just steps away from Ecole Sainte-Jeanne d'Arc school. This charming bungalow's location, offers convenience and a vibrant community atmosphere. The main floor offers a spacious living room that seamlessly flows into the dinning area and kitchen, with 3 comfortable bedrooms, complimented by a 4 piece bathroom. The fully finished basement, with SEPERATE ENTRANCE, includes an additional bedroom, a 3 piece bathroom, and large rec room. With plenty of storage throughout, you'll find that organization is a breeze. Step outside to a large covered deck with a generous sized backyard, complete with a double detached garage and a driveway that accommodates two additional parking spots.