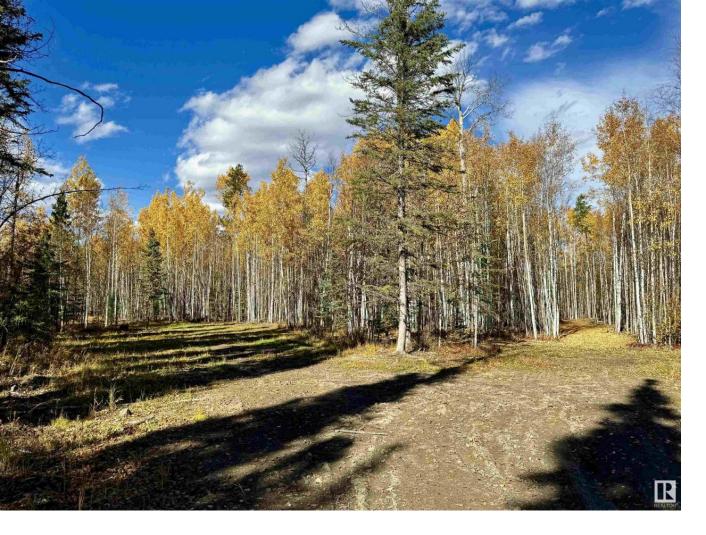

## 8408A Twp RD 503 Rural Brazeau County AB

\$79,900

Private 4.99 acres in Brazeau County! This property is ready for your ideas to make it your own! It is mostly treed but has a road built through most of the property, allowing for lots of potential building sites. Power and gas available at the property line. This is a great opportunity to get a piece of real estate to build your dream home! Close to the Pembina river and crown land!