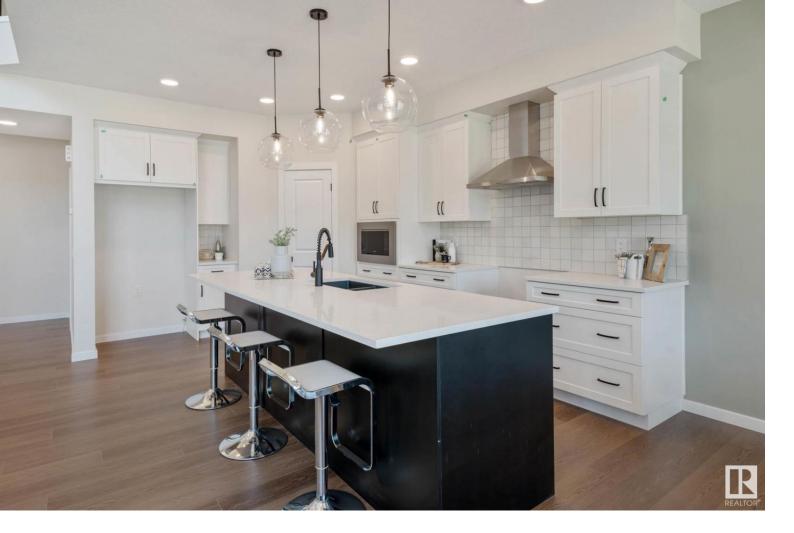

## 8418 228A Street Edmonton AB

\$639,900

Discover HOMES BY AVI with this EXCEPTIONAL "HEMSWORTH" model that displays luxury & modern design. Situated on a HUGE 7226sqft pie-shaped lot in family friendly Cul-de-sac. Boasting 4 spacious bedrooms, (FULL BED & BATH ON MAIN LEVEL), upper-level loft style family room & laundry room. SEPARATE SIDE ENTRANCE. Welcoming foyer transitions to open concept great room that highlights magnificent window wall, feature wall electric fireplace w/mantle, pot lights & luxury vinyl plank flooring. Kitchen showcases abundance of cabinetry with quartz countertops, extended eat-on center island, matte black hardware package & walk-thru pantry/mudroom featuring MDF shelving & built-in bench/hooks. Owners' suite is accented with spa inspired 5-piece ensuite showcasing soaker tub, tiled shower, dual sinks & walk-thru WIC to laundry room. Perfect location for growing families with schools, shops, walking trails & all amenities close by. A MUST-SEE HOME!!!