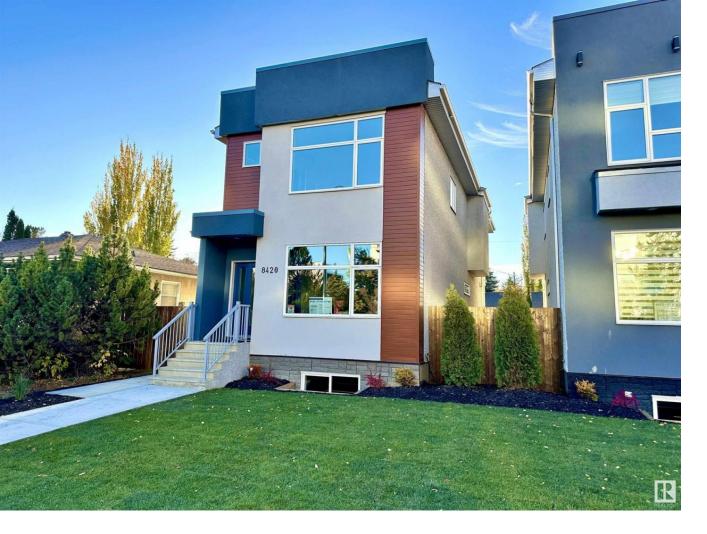

## Edmonton Alberta \$1,125,000

This beautiful infill house is located in Edmonton's most desirable community, Windsor Park. Steps away from UofA, schools, the hospital, and miles of River Valley trails and parks. The 2 story house features 9 foot ceilings for main and 2nd floor, a bright and open contemporary living room with fireplace, a large kitchen with a quartz island and waterfall edge, and Walk in Pantry, a wet bar, triple pane windows, and high-end modern appliances for the chef. The rear patio doors from the dining room area lead to an elevated composite deck overlooking the backyard. The upper level holds 3 large bedrooms including a spacious primary bedroom with a walk-in closet and a 5 piece spa-like ensuite, additional 4pcs bathroom and second floor laundry room W/ sink. Fully finished legal basement suite with 2 extra bedrooms, Separated furnace, separate entrance, full bath, kitchen, living room w/ fireplace and laundry. This lot and house are 3.5ft wider than a normal infill. A Perfect place to call home! (id:6769)