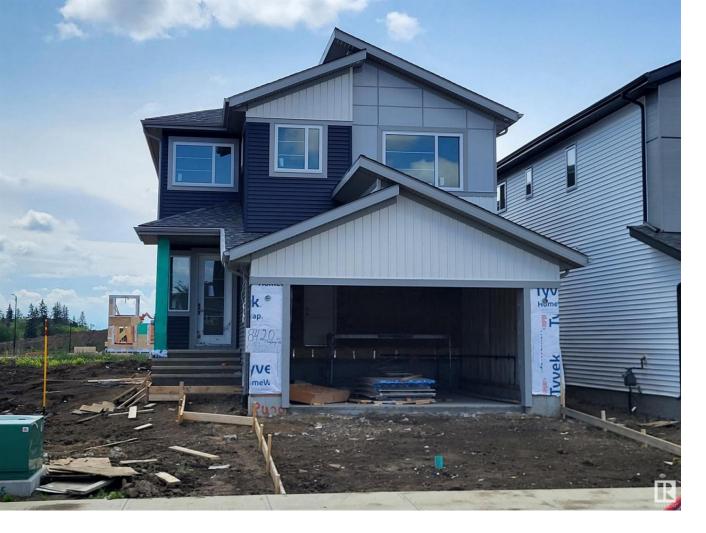

## Edmonton Alberta

\$769,900

Beautiful Gem Over 2400 sqft on rare find North facing 28 pocket #Regular lot located in the most desired community of The Orchards @ South Side Edmonton. This Gem is surrounded by all single family front double attached garage houses. Extra windows on both sides will throw abundant day light throughout the day . All three levels 9 ft high, 2 living area plan, open to above at front entry with wainscoting done, main floor bedroom with feature wall and full bathroom, spice kitchen, kitchen, dining area with feature wall, electric fireplace, extra pot lights. Upstairs you will find 3 other spacious bedrooms with feature walls including master bedroom, 2 bathrooms including En suite. Huge walk in closets will surely attract the attention. Laundry is conveniently located upstairs with sink and quartz counter top. You will notice a nice and cozy Prayer/meditation room upstairs and a bonus room with feature wall. Basement has side entrance with 3 windows. Deck is included, central vacuum rough in. (id:6769)