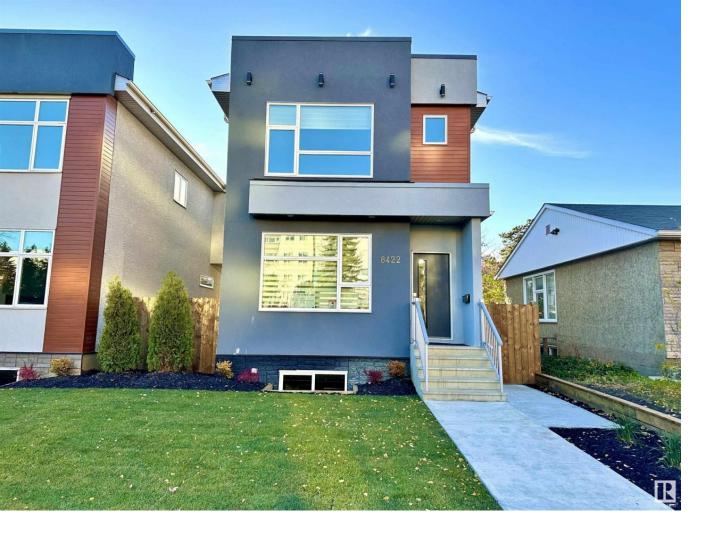

## Edmonton Alberta \$1,120,000

This beautiful infill house is located in Edmonton's most desirable community, Windsor Park. Steps away from UofA, schools, the hospital, and miles of River Valley trails and parks. The 2 story house features 9 foot ceilings for main and 2nd floor, a bright and open contemporary living room with fireplace, a large kitchen with a quartz island and waterfall edge, and Walk in Pantry, a wet bar, triple pane windows, and high-end modern appliances for the chef. The rear patio doors from the dining room area lead to an elevated composite deck overlooking the backyard. The upper level holds 3 large bedrooms including a spacious primary bedroom with a walk-in closet and a 5 piece spa-like ensuite, additional 4pcs bathroom and second floor laundry room W/ sink. Fully finished legal basement suite with 2 extra bedrooms, Separated furnace, separate entrance, full bath, kitchen, living room w/ fireplace and laundry. This lot and house are 3.5ft wider than a normal infill. A Perfect place to call home! (id:6769)