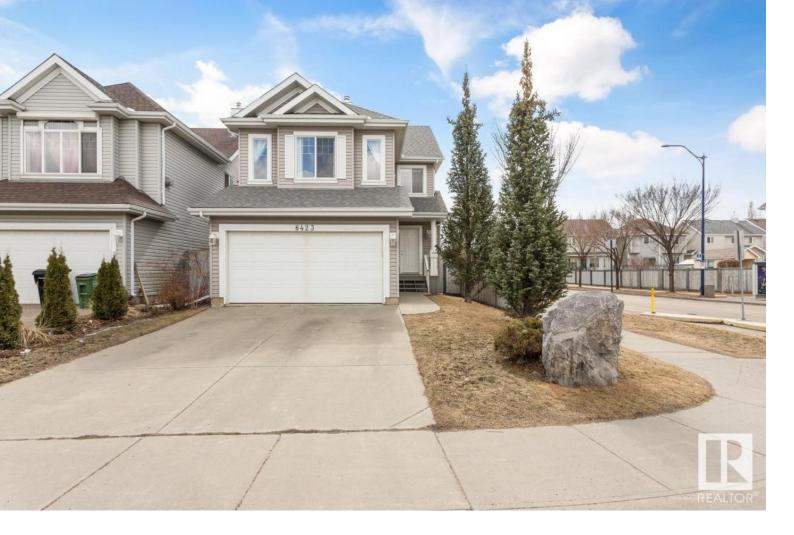

## 8423 11 Avenue Edmonton AB

\$449,900

This Landmark beauty is sure to impress, featuring NEW ROOF, AC, 3 bedrooms & 2.5 baths all located in the family community of Summerside, which includes LAKE ACCESS! You are invited into find a spacious entrance with hardwood flooring throughout the main level. The kitchen offers plenty of cabinets, corner pantry, S/S appliances, including gas stove & island that overlooks the sunny dining area. Family sized living room with corner fireplace, guest bath & main floor laundry compliment the functional layout. Moving upstairs you will love the 10' ceilings in the bonus room with built in book shelves & library ladder. King sized primary suite with walk in closet & luxurious ensuite with soaker tub. 2 more bedrooms are both generous in size & 4pc bath complete the upper level. Get ready for family entertaining in the fully finished basement with a THEATRE room, wet bar & tons of storage space. LOVE the fenced & landscaped yard with deck & fire pit area. Steps away from parks, schools, shopping & transit.