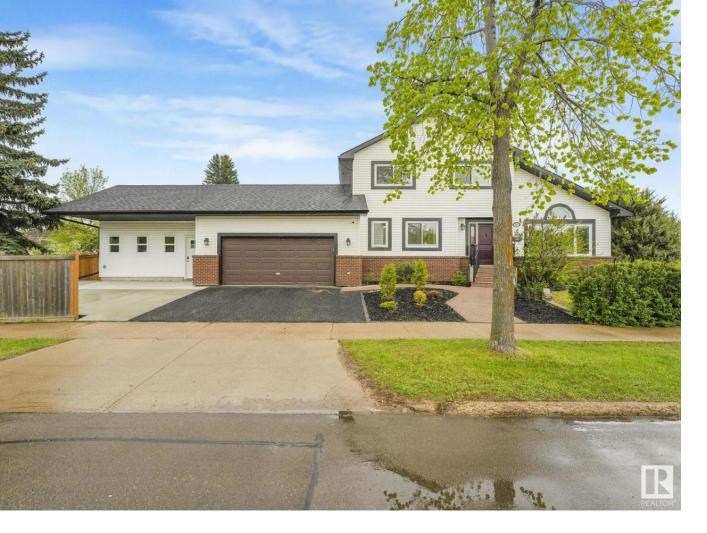

## Edmonton Alberta

\$795,000

Your Private Retreat Awaits in Edmonton's West End. Step into luxury with this expansive 5-bedroom home, nestled in a prestigious West End community. Boasting a generous lot with serene park views, this residence offers unparalleled comfort and style. Private Hot Tub & Custom Gym Oasis: A flex space designed for relaxation and fitness. Ideal as a home spa, personal gym, or private office. Gourmet Kitchen: A chef's dream kitchen with subzero appliances and ample counter space, perfect for culinary enthusiasts and entertainers alike. Elegant Living Spaces: Two-story design with vaulted ceilings and a sunroom that bathes the home in natural light. Fully Finished Basement of over 1,100sqft includes a theatre room, a den an office and additional bedrooms, offering versatility for growing families or guests. Ample Parking & Outdoor Enjoyment: Oversized heated garage, rubber-paved driveway, proximity to parks and walking paths for strolls. This home is more than just a place to live--it's a lifestyle (id:6769)