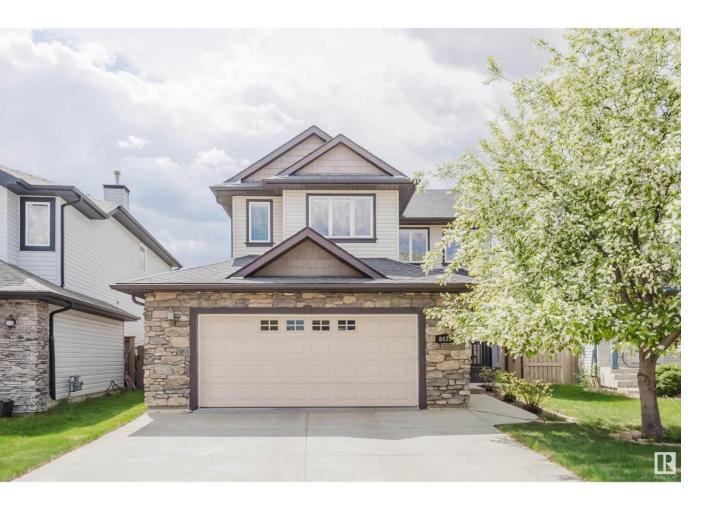

## Edmonton Alberta

\$639,800

BACKING ONTO THE PARK w/ a SOUTH facing backyard! Spectacular original owner home in mint condition; perfectly located in the heart of South Terwillegar. Built by Pacesetter, this popular Madison model features a very functional floor plan. Spacious porch welcomes you home w/ a flex rm. Main flr boasts H/W & ceramic tiles; Living rm has a gas F/P & large SOUTH facing window overlooking the PARK! Chef' kitchen has lots of cabinetry, counter space & corner pantry. Upstairs has a gorgeous bonus rm w/ vaulted ceiling & extra wide hallways. Primary bdrm has dbl French door, a lrg W/I closet & 4 pc ensuite w/ corner soaker tub & a standing shower. TWO more good sized bdrms & a 4 pc main bath. Oversized 23x22 Garage & extra wide driveway, R/I security sys & B/I speaker. Beautifully landscaped backyard w/ flowers & great view of the park. Close to Spray Park, playground, walking trail, Schools & shopping. Don't miss this exceptional opportunity to own a fabulous family home in a superb quiet & safe park location! (id:6769)